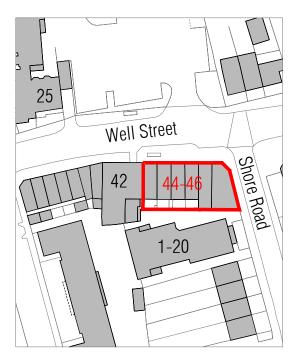

## LOCATION PLAN

- $1. \ \, \text{This drawing is the copyright of Studio Verve Architects Ltd} \ \text{and may not be reproduced}$ without permission.

  2. Drawings must be read in conjunction with all relevant drawings and specifications.

T: +44 (0)207 254 2852 E: info@studioverve.co.uk www.studioverve.co.uk

Nicer Estates Ltd

44-46 Well Street London E9 7PX

Drawing Title

AS PROPOSED Location Plan Site Plan

| Scale        | Purpose of Issue | Date of First Issue |
|--------------|------------------|---------------------|
| 1:1250/1:200 | PLANNING         | 11.11.20            |
| Project no.  | Drawing no.      | Revision No.        |
| 2012         | A-DR-10-0001     | P02                 |